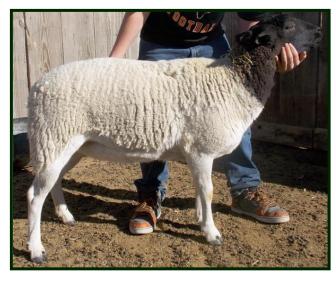

LOT 3 - PUREBRED DORPER YEARLING EWE - 2S BAR 143

EP081774

BD: 5/10/13 Birth: Twin

Sire: HIJO B073 RF067019 Dam: BF 3489 EP055081

Codon: QR

This ewe shows great prospect as a top breeding female. She has a lot of good quality characteristics.

LOT 4 - PUREBRED DORPER YEARLING EWE - 2S BAR 144

EP081775

BD: 5/10/13 Birth: Twin

Sire: HIJO B073 RF067019 Dam: BF 3489 EP055081

Codon: QR

This ewe shows great attributes of becoming a valuable asset to any breeding program. A very even body type with a good topline.