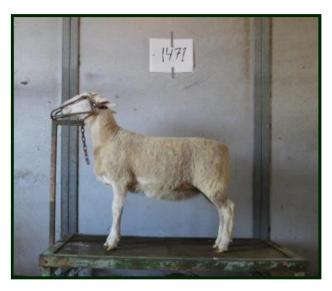

### WEST COAST DORPERS - con't

LOT 76 - PUREBRED WHITE DORPER SPRING EWE LAMB - WEST COAST 1471 Pending

BD: 01/01/14 Birth: Twin

Sire: Glenn Land Dorpers 2089 RP061720 Dam: Glenn Land Dorpers 294 EX032734

Codon: Dermo:

LOT 77 - PUREBRED WHITE DORPER SPRING EWE LAMB - WEST COAST 1472 Pending

BD: 01/01/14 Birth: Twin

Sire: Glenn Land Dorpers 2089 RP061720 Dam: Glenn Land Dorpers 294 EX032734

Codon: Dermo: