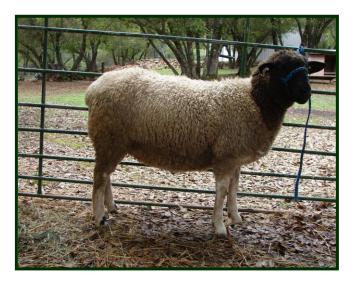

### LOT 1 - FULLBLOOD DORPER FALL RAM LAMB - 2S BAR 145

RF085631

BD: 9/23/13 Birth: Twin

Sire: HIJO B073 RF067019 Dam: VVW 101 EF054740

Codon: QR

As this ram matures he has continually shown excellent height and muscle mass. He will be a great value to anyone looking to upgrade your flock.

### 2 S BAR LIVESTOCK - con't

LOT 2 - FULLBLOOD DORPER FALL RAM LAMB - 2S BAR 146

RF085632

BD: 9/27/13 Birth: Single

Sire: HIJO B073 RF067019 Dam: BF 3506 EP055083

Codon: RR

This is a very balanced young ram with lots of potential. He has good length in his loin, yet remains very uniform and will be a great asset to your herd.