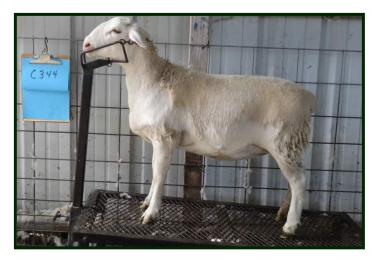

LOT 50 - WHITE DORPER FALL EWE LAMB - GLENNLAND DORPERS C344

Pending

BD: 10/12/13 Birth: Twin

Sire: Hamilton Sheep Station 1952 RF063581 Dam: Glenn Land Dorpers 1658 EP050628

Codon: QR Dermo: Neg

This is a framey ewe with perfect pigment that will shed completely.