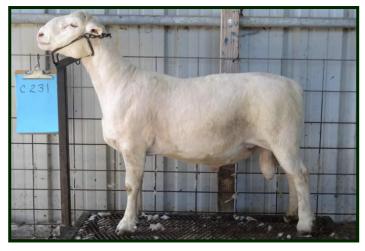

LOT 41 - WHITE DORPER YEARLING RAM - GLENNLAND DORPERS C231 RP084989

BD: 3/10/13 Birth: Twin

Sire: Glenn Land Dorpers A103 RP067738 Dam: Glenn Land Dorpers A131 EP067754

Codon: QR Dermo: Neg

This is a big framed, long bodied ram that is a complete shedder. He has good pigment and is sound on his feet and legs.