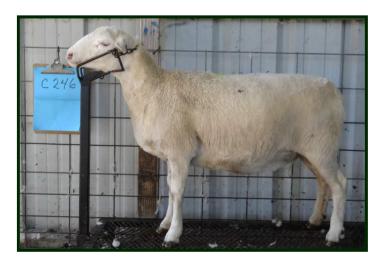

LOT 48 - WHITE DORPER YEARLING EWE - GLENNLAND DORPERS C246

EP081497

BD: 3/19/13 Birth: Twin

Sire: Glenn Land Dorpers A103 RP067738 Dam: Glenn Land Dorpers 1576 EP050629

Codon: QR Dermo: Neg

This is a big framed, deep bodied ewe that shows a lot of femininity. She has dark eye pigment and will shed completely.