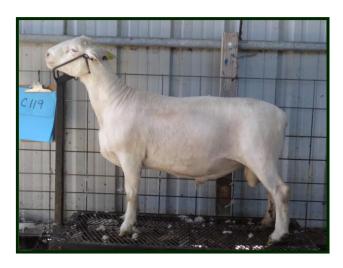

LOT 43 - WHITE DORPER YEARLING RAM - GLENNLAND DORPERS C119

Pending

BD: 2/09/13 Birth: Twin

Sire: Nonning 100044 RF100044Au Dam: Glenn Land Dorpers 2069 EP059577

Codon: QR Dermo: Neg

This ram is large framed, will completely shed and is very correct on his feet and legs. He is an AI ram from Australian genetics.