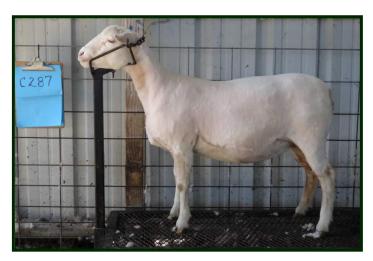

LOT 47 - WHITE DORPER YEARLING EWE - GLENNLAND DORPERS C287

EP084966

BD: 4/06/13 Birth: Twin

Sire: Glenn Land Dorpers A180 RP070498 Dam: Glenn Land Dorpers 2104 EP061695

Codon: QR Dermo: Neg

This is moderate framed ewe will be very productive and efficient.