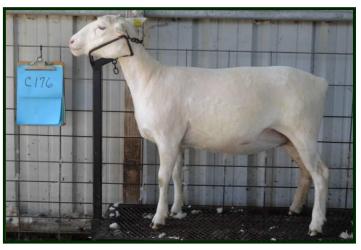

LOT 49 - WHITE DORPER YEARLING EWE - GLENNLAND DORPERS C176

EP081459

BD: 2/24/13 Birth: Triplet

Sire: Glenn Land Dorpers A180 RP070498 Dam: Glenn Land Dorpers A224 EP070267

Codon: RR Dermo: Neg

This is a very feminine, framey, dark pigmented ewe that will shed well.