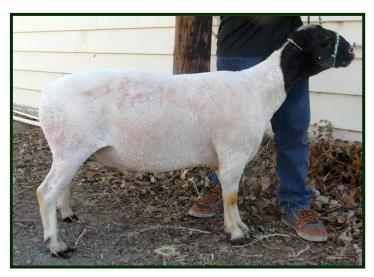

LOT 41 - WHITE DORPER YEARLING RAM - GLENNLAND DORPERS C231 RP084989

BD: 3/10/13 Birth: Twin

Sire: Glenn Land Dorpers A103 RP067738 Dam: Glenn Land Dorpers A131 EP067754

Codon: QR Dermo: Neg

This is a big framed, long bodied ram that is a complete shedder. He has good pigment and is sound on his feet and legs.

LOT 42 - WHITE DORPER YEARLING RAM - GLENNLAND DORPERS C227

RP082220

BD: 3/10/13 Birth: Twin

Sire: Hamilton Sheep Station 1952 RF063581 Dam: Glenn Land Dorpers A214 EP070257

Codon: QQ Dermo: Neg

This ram has a large frame but still carries good muscle definition. He is correct on his feet and legs.

LOT 43 - WHITE DORPER YEARLING RAM - GLENNLAND DORPERS C119

Pending

BD: 2/09/13 Birth: Twin

Sire: Nonning 100044 RF100044Au Dam: Glenn Land Dorpers 2069 EP059577

Codon: QR Dermo: Neg

This ram is large framed, will completely shed and is very correct on his feet and legs. He is an AI ram from Australian genetics.