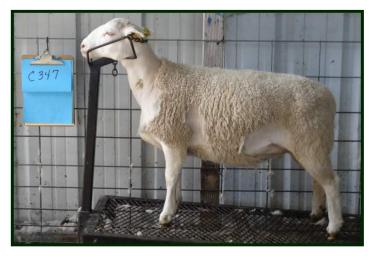

LOT 51 - WHITE DORPER FALL EWE LAMB - GLENNLAND DORPERS C347

Pending

BD: 9/25/13 Birth: Twin

Sire: Hamilton Sheep Station 1952 RF063581 Dam: Glenn Land Dorpers 1506 EP045987

Codon: QQ Dermo: Neg

This is a broody ewe that is very well balanced.