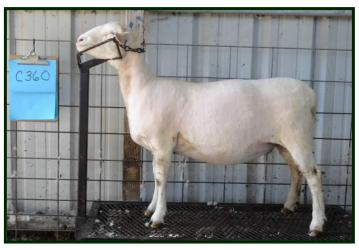

LOT 45 - WHITE DORPER YEARLING EWE - GLENNLAND DORPERS C360

EP084984

BD: 4/19/13 Birth: Twin

Sire: Glenn Land Dorpers A180 RP070498 Dam: Glenn Land Dorpers 2109 EP061700

Codon: QR Dermo: Neg

This is a very thick, deep bodied ewe that is very structurally correct.