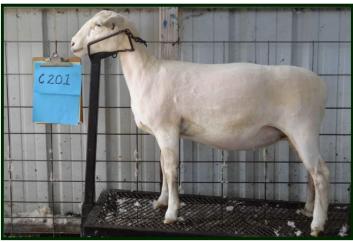

LOT 44 - WHITE DORPER YEARLING EWE - GLENNLAND DORPERS C201

EP081485

BD: 3/05/13 Birth: Twin

Sire: Glenn Land Dorpers A180 RP070498 Dam: Glenn Land Dorpers 1647 EP056398

Codon: RR Dermo: Neg

This is a very feminine ewe, with great depth of body and capacity. She also carries lots of frame and has good pigment.