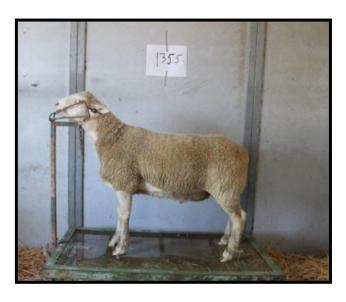

### LOT 75 - PUREBRED WHITE DORPER FALL RAM LAMB - WEST COAST 1355

**Pending** 

BD: 11/15/13 Birth: Twin

Sire: Glenn Land Dorpers 2089 RP061720 Dam: Glenn Land Dorpers A168 EP070235

Codon: Dermo: