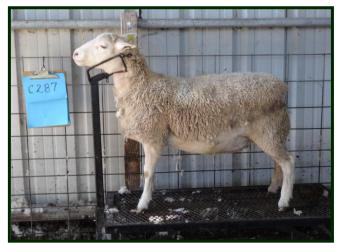

LOT 47 - WHITE DORPER YEARLING EWE - GLENNLAND DORPERS C287

EP084966

BD: 4/06/13 Birth: Twin

Sire: Glenn Land Dorpers A180 RP070498 Dam: Glenn Land Dorpers 2104 EP061695

Codon: QR Dermo: Neg

This is moderate framed ewe will be very productive and efficient.