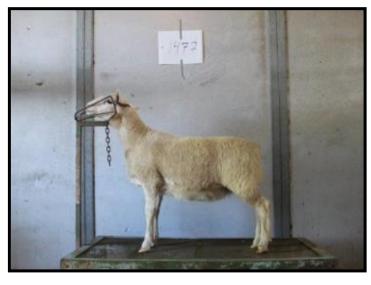

Codon: Dermo:

LOT 77 - PUREBRED WHITE DORPER SPRING EWE LAMB - WEST COAST 1472 Pending

BD: 01/01/14 Birth: Twin

Sire: Glenn Land Dorpers 2089 RP061720 Dam: Glenn Land Dorpers 294 EX032734

Codon: Dermo: