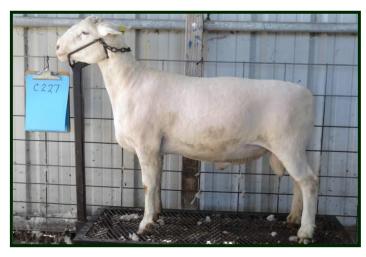

LOT 42 - WHITE DORPER YEARLING RAM - GLENNLAND DORPERS C227

RP082220

BD: 3/10/13 Birth: Twin

Sire: Hamilton Sheep Station 1952 RF063581 Dam: Glenn Land Dorpers A214 EP070257

Codon: QQ Dermo: Neg

This ram has a large frame but still carries good muscle definition. He is correct on his feet and legs.