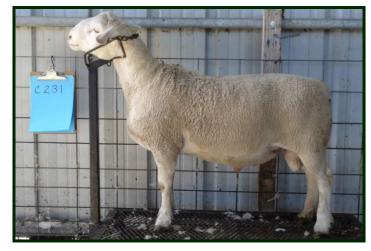

LOT 41 - WHITE DORPER YEARLING RAM - GLENNLAND DORPERS C231 RP084989

BD: 3/10/13 Birth: Twin

Sire: Glenn Land Dorpers A103 RP067738 Dam: Glenn Land Dorpers A131 EP067754

Codon: QR Dermo: Neg

This is a big framed, long bodied ram that is a complete shedder. He has good pigment and is sound on his feet and legs.