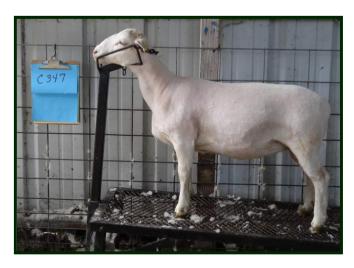

LOT 51 - WHITE DORPER FALL EWE LAMB - GLENNLAND DORPERS C347

Pending

BD: 9/25/13 Birth: Twin

Sire: Hamilton Sheep Station 1952 RF063581 Dam: Glenn Land Dorpers 1506 EP045987

Codon: QQ Dermo: Neg

This is a broody ewe that is very well balanced.