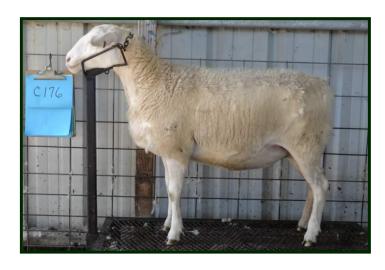

LOT 49 - WHITE DORPER YEARLING EWE - GLENNLAND DORPERS C176

EP081459

BD: 2/24/13 Birth: Triplet

Sire: Glenn Land Dorpers A180 RP070498 Dam: Glenn Land Dorpers A224 EP070267

Codon: RR Dermo: Neg

This is a very feminine, framey, dark pigmented ewe that will shed well.