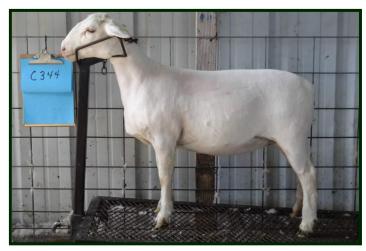

LOT 50 - WHITE DORPER FALL EWE LAMB - GLENNLAND DORPERS C344

Pending

BD: 10/12/13 Birth: Twin

Sire: Hamilton Sheep Station 1952 RF063581 Dam: Glenn Land Dorpers 1658 EP050628

Codon: QR Dermo: Neg

This is a framey ewe with perfect pigment that will shed completely.