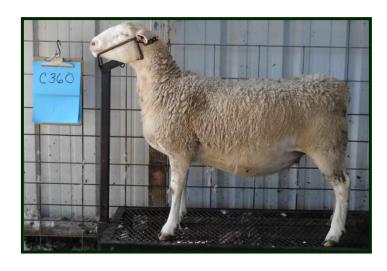

LOT 45 - WHITE DORPER YEARLING EWE - GLENNLAND DORPERS C360

EP084984

BD: 4/19/13 Birth: Twin

Sire: Glenn Land Dorpers A180 RP070498 Dam: Glenn Land Dorpers 2109 EP061700

Codon: QR Dermo: Neg

This is a very thick, deep bodied ewe that is very structurally correct.