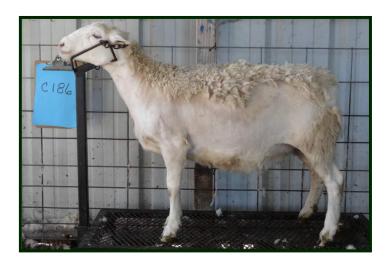

LOT 46 - WHITE DORPER YEARLING EWE - GLENNLAND DORPERS C186 EP081470

\_\_\_\_\_

BD: 3/11/13 Birth: Single

Sire: Glenn Land Dorpers A103 RP067738 Dam: Glenn Land Dorpers 2196 EP065364

Codon: QR Dermo: Neg

This is a moderate framed ewe, with depth and capacity. She will shed and has excellent pigment.