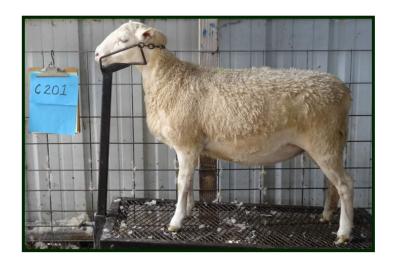

LOT 44 - WHITE DORPER YEARLING EWE - GLENNLAND DORPERS C201

EP081485

BD: 3/05/13 Birth: Twin

Sire: Glenn Land Dorpers A180 RP070498 Dam: Glenn Land Dorpers 1647 EP056398

Codon: RR Dermo: Neg

This is a very feminine ewe, with great depth of body and capacity. She also carries lots of frame and has good pigment.