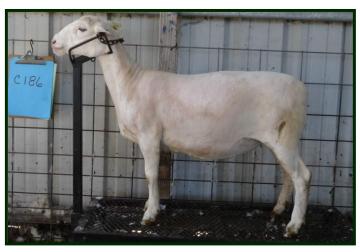

LOT 46 - WHITE DORPER YEARLING EWE - GLENNLAND DORPERS C186 EP081470

\_\_\_\_\_

BD: 3/11/13 Birth: Single

Sire: Glenn Land Dorpers A103 RP067738 Dam: Glenn Land Dorpers 2196 EP065364

Codon: QR Dermo: Neg

This is a moderate framed ewe, with depth and capacity. She will shed and has excellent pigment.