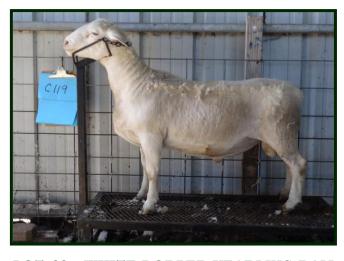

LOT 43 - WHITE DORPER YEARLING RAM - GLENNLAND DORPERS C119

Pending

BD: 2/09/13 Birth: Twin

Sire: Nonning 100044 RF100044Au Dam: Glenn Land Dorpers 2069 EP059577

Codon: QR Dermo: Neg

This ram is large framed, will completely shed and is very correct on his feet and legs. He is an AI ram from Australian genetics.