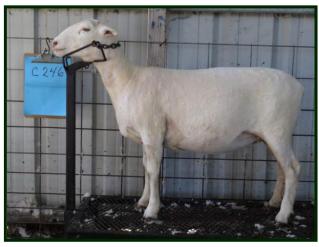

LOT 48 - WHITE DORPER YEARLING EWE - GLENNLAND DORPERS C246

EP081497

BD: 3/19/13 Birth: Twin

Sire: Glenn Land Dorpers A103 RP067738 Dam: Glenn Land Dorpers 1576 EP050629

Codon: QR Dermo: Neg

This is a big framed, deep bodied ewe that shows a lot of femininity. She has dark eye pigment and will shed completely.