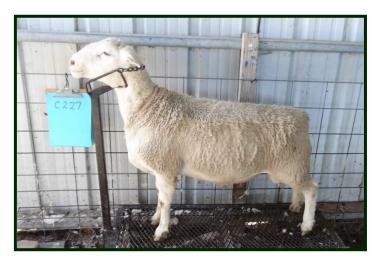

LOT 42 - WHITE DORPER YEARLING RAM - GLENNLAND DORPERS C227

RP082220

BD: 3/10/13 Birth: Twin

Sire: Hamilton Sheep Station 1952 RF063581 Dam: Glenn Land Dorpers A214 EP070257

Codon: QQ Dermo: Neg

This ram has a large frame but still carries good muscle definition. He is correct on his feet and legs.